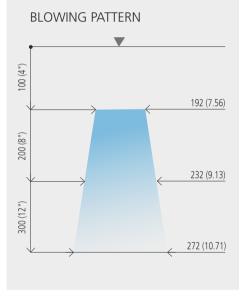

| 310 Z+ |        |         |             |             |                      |          |      |          |      |          |
|--------|--------|---------|-------------|-------------|----------------------|----------|------|----------|------|----------|
| 310 Z+ | Blowin | g force | Noise level | Connections | Blowing pattern      |          |      |          |      |          |
| Number | Ν      | (lbs)   | dB(A)       | Number      | 100 (4") 200 (8") 30 |          | 300  | 00 (12") |      |          |
| 1      | 30.0   | (6.6)   | 90          | 1           | 192                  | (7.56")  | 232  | (9.13")  | 272  | (10.71") |
| 2      | 60.0   | (13.2)  | 93          | 2           | 336                  | (13.23") | 376  | (14.80") | 416  | (16.38") |
| 3      | 90.0   | (19.9)  | 95          | 3           | 480                  | (18.90") | 520  | (20.47") | 560  | (22.05") |
| 4      | 120.0  | (26.5)  | 96          | 3           | 624                  | (24.57") | 664  | (26.14") | 704  | (27.72") |
| 5      | 150.0  | (33.1)  | 97          | 4           | 768                  | (30.24") | 808  | (31.81") | 848  | (33.39") |
| 6      | 180.0  | (39.7)  | 98          | 5           | 912                  | (35.91") | 952  | (37.48") | 992  | (39.06") |
| 7      | 210.0  | (46.3)  | 98          | 6           | 1056                 | (41.57") | 1096 | (43.15") | 1136 | (44.72") |