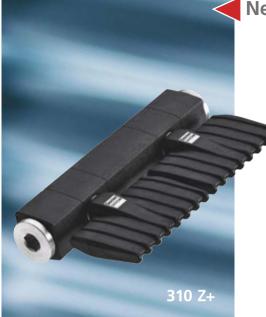

New!

**SILVENT 310 Z+** is a modular, energy-efficient air knife that generates an extremely strong and effective blowing force with an exceptionally low sound level. Compressed air is optimally used in this air knife. Its unique design introduced a completely new blowing technology feature. The aerodynamic nozzle design achieves the effect by maximizing entrainment of air. Each orifice is also uniquely designed to optimize the entrainment area. SILVENT 310 Z+ modules can easily be combined to achieve the desired length of the air knife (see SILVENT A 12 in accessories). Fully compliant with EU Machinery Directive noise limits and OSHA safety regulations. Patented.

## Order no: 310 Z+

| Replace open pipe Ø<br>Blowing force             | 12 mm<br>30.0 N  | (1/2")<br>(6.6 lbs)  | 30.0 N  |
|--------------------------------------------------|------------------|----------------------|---------|
| Air consumption                                  | 152.0 Nm³/h      | (89.5 scfm)          | 6.6 lbs |
| Sound level                                      | 90 dB(A)         |                      |         |
| Blowing pattern                                  | Flat             |                      |         |
| Connection                                       | G 1/2"           | 1/2"-14 NPT          | FLAT    |
| Dimensions                                       | 153x28x80        | (6.02x1.10x3.15")    |         |
| Material                                         | Zytel            |                      | Ginning |
| Max temp                                         | 180°C            | (356 °F)             |         |
| For more technical informatic<br>at silvent.com. | on, see page 146 | or visit our website | ZYTEL   |