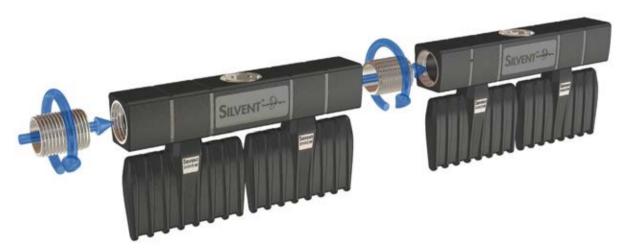

## MODULAR AIR KNIFE SYSTEM

SILVENT 310 Z+ and SILVENT 304 Z+ can easily be assembled together. All that is needed is the accessory SILVENT A 12. It has never been easier to make an air knife that fits your specific application.

New!

**SILVENT 310 Z+** is a modular, energy-efficient air knife that generates an extremely strong and effective blowing force with an exceptionally low sound level. Compressed air is optimally used in this air knife. Its unique design introduced a completely new blowing technology feature. The aerodynamic nozzle design achieves the effect by maximizing entrainment of air. Each orifice is also uniquely designed to optimize the entrainment area. SILVENT 310 Z+ modules can easily be combined to achieve the desired length of the air knife (see SILVENT A 12 in accessories). Fully compliant with EU Machinery Directive noise limits and OSHA safety regulations. Patented.