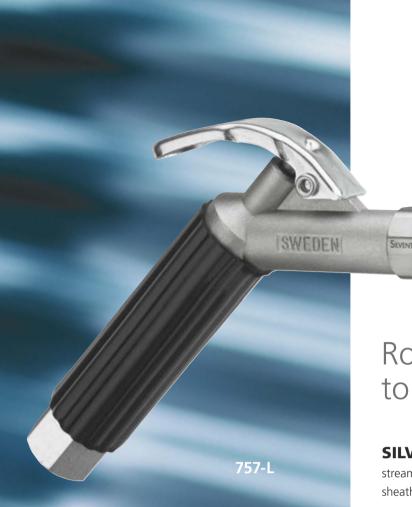

## Robust safety air gun for tough environments

**SILVENT 757-L:** with a stainless steel Laval nozzle. A core stream traveling at supersonic speed surrounded by a protective sheath of air moving parallel to the central jet makes optimal use of your compressed air. Around the Laval orifice there are divergent slots that generate a guiet, powerful and laminar air stream. The blowing force is approximately 7 times that of an ordinary air gun. Despite the high blowing force, both the noise level and air consumption are low. This safety air gun is frequently used in the glass industry, paper mills, foundries, steel mills etc. Fully complies with the noise limitations of the EU Machine Directive and OSHA safety standards. Patented.

Order no: 757-L

Replace open pipe Ø 12 mm (1/2") Blowing force 20.0 N (4.4 lbs) (66.5 scfm) Air consumption 113 Nm<sup>3</sup>/h Sound level 93.1 dB(A)

Blowing pattern Laval

Connection G 1/2" 1/2"-14 NPT Nozzle 707 L