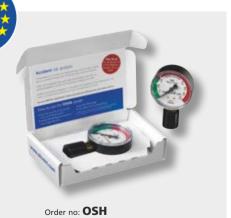

## **TRY IT YOURSELF!**

Do you have air guns that are dangerous for the users? Do you have equipment to test your air guns? SILVENT OSH contains an "OSHA meter" that shows whether your air guns are dangerous for the user. Every production facility that prioritizes workplace health and safety should have an OSHA meter.