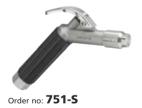

## Robust safety air gun for tough environments

**SILVENT 757-L:** with a stainless steel Laval nozzle. A core stream traveling at supersonic speed surrounded by a protective sheath of air moving parallel to the central jet makes optimal use of your compressed air. Around the Laval orifice there are divergent slots that generate a guiet, powerful and laminar air stream. The blowing force is approximately 7 times that of an ordinary air gun. Despite the high blowing force, both the noise level and air consumption are low. This safety air gun is frequently used in the glass industry, paper mills, foundries, steel mills etc. Fully complies with the noise limitations of the EU Machine Directive and OSHA safety standards. Patented.

Order no: 757-L

Replace open pipe Ø 12 mm (1/2") Blowing force 20.0 N (4.4 lbs) (66.5 scfm) Air consumption 113 Nm<sup>3</sup>/h Sound level 93.1 dB(A)

Blowing pattern Laval

Connection G 1/2" 1/2"-14 NPT Nozzle 707 L