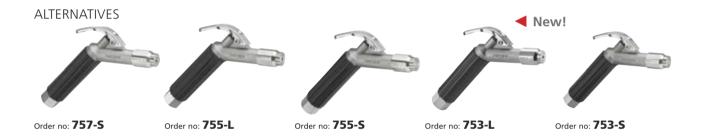

The 750 series is available with four different extension pipe lengths. The extension pipes are made of aluminum. Indicate the length of the extension pipe you require last in the order number. Safety gun-extension pipe length: e.g. **757-L-1500**.