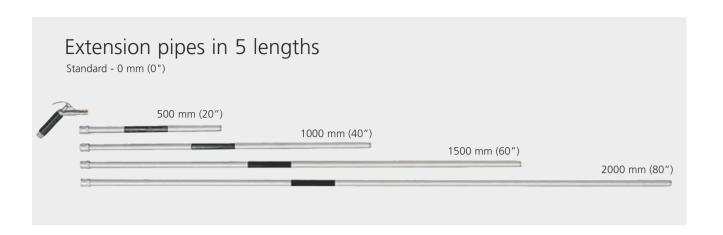

The 750 series is available with four different extension pipe lengths. The extension pipes are made of aluminum. Indicate the length of the extension pipe you require last in the order number. Safety gun-extension pipe length: e.g. **757-L-1500**.